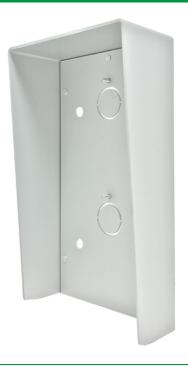

## **SURFACE-MOUNT RAIN SHIELD FOR 8 ULTRA MODULES**

Rain shield for surface-mounted wall housing, 8 modules (2 supports of 4 side-by-side modules), for Ultra entrance panel. Made using anodised aluminium, colour: grey. Dimensions: 227x385x57mm